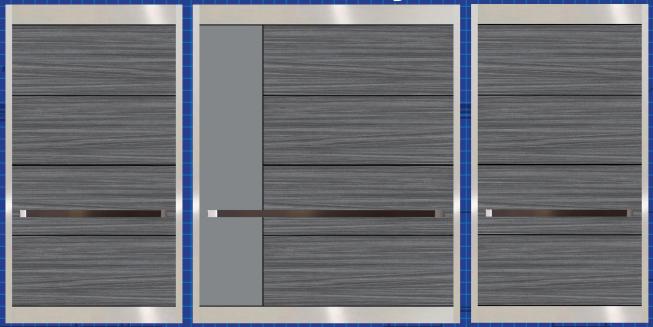

Stacking Modular Wall Panel System

Reversible compact laminate wall panels.

#4 Brushed stainless steel wall cap, base and corner reveals.

Stainless steel pad hooks.

Black powder-coated aluminum panel reveals.

## INTEFLEX: BOUNDARY

**MATERIALS:** COMPACT LAMINATE

Stacking modular elevator wall panel system with reversible compact laminate wall panels.