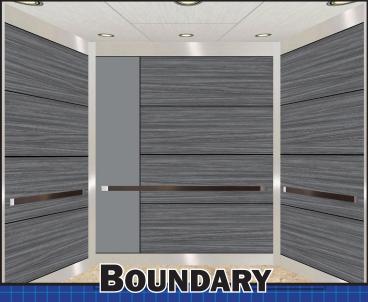

Artistic rendering based on 2500 lb capacity cab with typical dimensions of 80 inch rear wall, 53 inch side walls and 96 inches under canopy. Burnt Strand F6307-58 with Mouse F0928-58 accent panel shown.

## Twice the life of an ordinary Elevator Interior

Artistic Rendering. See sample materials for color and grain references and shop drawings for scale. Burnt Strand F6307-58 shown.

## INTEFLEX: BOUNDARY

**MATERIALS:** COMPACT LAMINATE

Stacking modular elevator wall panel system with reversible compact laminate wall panels.